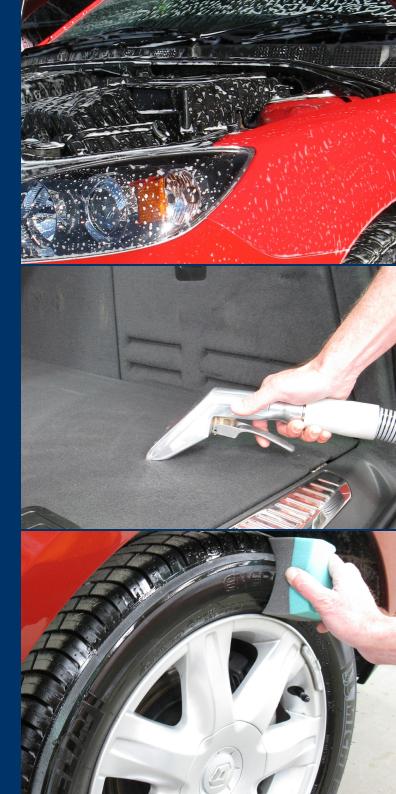

## **DETAILING SERVICES** ADDED VALUE THROUGH ATTENTION TO DETAIL

| SERVICES                                                                     | PRESTIGE<br>DETAIL | SIGNATURE<br>DETAIL | VALUE<br>DETAIL | PREMIUM<br>WASH |
|------------------------------------------------------------------------------|--------------------|---------------------|-----------------|-----------------|
| EXTERIOR WASH AND CHAMOIS                                                    |                    |                     |                 |                 |
| Degrease and clean engine, engine bay and under bonnet                       |                    |                     |                 |                 |
| Foam the exterior                                                            |                    |                     |                 |                 |
| Wash the engine bay                                                          | $\checkmark$       | $\checkmark$        | $\checkmark$    | $\checkmark$    |
| High pressure exterior wash                                                  |                    |                     |                 |                 |
| Chamois dry                                                                  |                    |                     |                 |                 |
| INTERIOR                                                                     |                    |                     |                 |                 |
| Remove rubbish and decals                                                    | $\checkmark$       | $\checkmark$        | $\checkmark$    | ×               |
| Vacuum carpet, seats, floors, mats, boot, parcel shelves, vents and crevices | v                  | ·                   | ·               |                 |
| INTERIOR PLUS                                                                | ,                  | ,                   |                 |                 |
| Clean all plastic surfaces, head lining and visors                           | $\checkmark$       | $\checkmark$        | ×               | ×               |
| Clean leather/vinyl trims                                                    |                    |                     |                 |                 |
| WINDOWS                                                                      | $\checkmark$       | $\checkmark$        | $\checkmark$    | ×               |
| Clean window interior and exterior surface, lights<br>and mirrors            | v                  | v                   | V               | ^               |
| DRESS TYRES                                                                  |                    |                     |                 |                 |
| Apply tyre dressing                                                          | $\checkmark$       | $\checkmark$        | $\checkmark$    | ×               |
| HAND POLISH                                                                  |                    |                     |                 |                 |
| Exterior polish                                                              | $\checkmark$       | $\checkmark$        | ×               | ×               |
| CUT & POLISH                                                                 |                    |                     |                 |                 |
| Apply cutting compound to vehicle                                            |                    |                     |                 |                 |
| Cut and polish using air pressure buff                                       | $\checkmark$       | ×                   | ×               | ×               |
| Foam exterior                                                                |                    |                     |                 |                 |
| High pressure exterior wash                                                  |                    |                     |                 |                 |
| STEAM CLEAN SEATS AND CARPETS                                                |                    |                     |                 |                 |
| Apply treatments to stains on seats, carpets and mats                        | $\checkmark$       | ×                   | ×               | ×               |
| Steam clean stains from seats, carpets and mats                              |                    |                     |                 |                 |
| FINAL QA                                                                     | /                  | 1                   | /               | 1               |
| All detail services are quality checked before being signed off              | $\checkmark$       | $\checkmark$        | $\checkmark$    | $\checkmark$    |
| COST                                                                         | \$205              | \$120               | \$75            | \$50            |