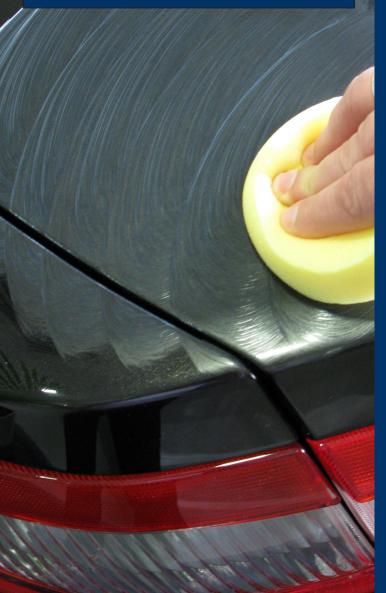

## **DETAILING SERVICES** ADDED VALUE THROUGH ATTENTION TO DETAIL

| SERVICES                                                                     | PRESTIGE<br>DETAIL | SIGNATURE<br>DETAIL | VALUE<br>DETAIL | PREMIUM<br>WASH |
|------------------------------------------------------------------------------|--------------------|---------------------|-----------------|-----------------|
| EXTERIOR WASH AND CHAMOIS                                                    |                    |                     |                 |                 |
| Degrease and clean engine, engine bay and under bonnet                       |                    |                     |                 |                 |
| Foam the exterior                                                            |                    |                     |                 |                 |
| Wash the engine bay                                                          | $\checkmark$       | $\checkmark$        | $\checkmark$    | $\checkmark$    |
| High pressure exterior wash                                                  |                    |                     |                 |                 |
| Chamois dry                                                                  |                    |                     |                 |                 |
| INTERIOR                                                                     |                    |                     |                 |                 |
| Remove rubbish and decals                                                    | $\checkmark$       | $\checkmark$        | $\checkmark$    | ×               |
| Vacuum carpet, seats, floors, mats, boot, parcel shelves, vents and crevices | v                  | ·                   | ·               |                 |
| INTERIOR PLUS                                                                | ,                  | ,                   |                 |                 |
| Clean all plastic surfaces, head lining and visors                           | $\checkmark$       | $\checkmark$        | ×               | ×               |
| Clean leather/vinyl trims                                                    |                    |                     |                 |                 |
| WINDOWS                                                                      | $\checkmark$       | $\checkmark$        | $\checkmark$    | ×               |
| Clean window interior and exterior surface, lights<br>and mirrors            | v                  | v                   | V               | ^               |
| DRESS TYRES                                                                  |                    |                     |                 |                 |
| Apply tyre dressing                                                          | $\checkmark$       | $\checkmark$        | $\checkmark$    | ×               |
| HAND POLISH                                                                  |                    |                     |                 |                 |
| Exterior polish                                                              | $\checkmark$       | $\checkmark$        | ×               | ×               |
| CUT & POLISH                                                                 |                    |                     |                 |                 |
| Apply cutting compound to vehicle                                            |                    |                     |                 |                 |
| Cut and polish using air pressure buff                                       | $\checkmark$       | ×                   | ×               | ×               |
| Foam exterior                                                                |                    |                     |                 |                 |
| High pressure exterior wash                                                  |                    |                     |                 |                 |
| STEAM CLEAN SEATS AND CARPETS                                                |                    |                     |                 |                 |
| Apply treatments to stains on seats, carpets and mats                        | $\checkmark$       | ×                   | ×               | ×               |
| Steam clean stains from seats, carpets and mats                              |                    |                     |                 |                 |
| FINAL QA                                                                     | /                  | 1                   | /               | 1               |
| All detail services are quality checked before being signed off              | $\checkmark$       | $\checkmark$        | $\checkmark$    | $\checkmark$    |
| COST                                                                         | \$205              | \$120               | \$75            | \$50            |